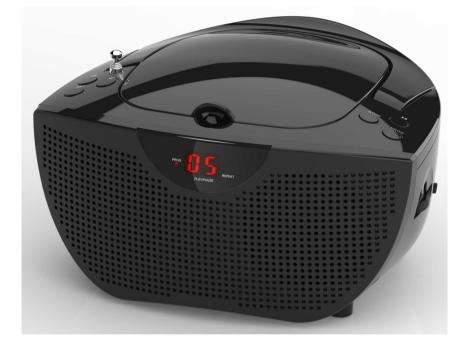

## PCD240B (black) Portable AM/FM CD Player

#### **FEATURES & BENEFITS:**

- > Top Loading CD Player
- > CD Programmable Memory
- CD/CD-R/CD-RW Disc Compatible
- > Analogue Tuning AM/FM Radio
- Repeat One/All
- > 3.5mm AUX input for MP3 Playback
- > Telescopic FM Antenna